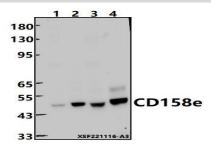

# **DATA:**

Western blot (WB) analysis of CD158e polyclonal antibody at 1:2000 dilution

Lane1:A549 whole cell lysate(30ug)

Lane2:L02 cell membrane lysate(24ug)

Lane3:HepG2 whole cell lysate(30ug)

Lane4:PMVEC whole cell lysate(30ug)