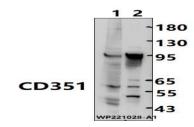

## **DATA:**

Western blot (WB) analysis of CD351 polyclonal antibody at 1:5000 dilution

Lane1:CT-26 whole cell lysate(25ug)

Lane2:MCF-7 cell membrane lysate(30ug)