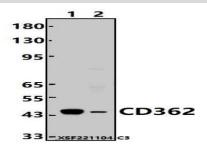

#### **DATA:**

Western blot (WB) analysis of CD362 polyclonal antibody at 1:1000 dilution

Lane1:L02 cell membrane lysate(24ug)

Lane2:MCF-7 cell membrane lysate(24ug)