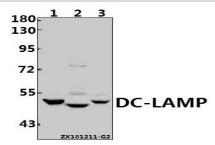

## **DATA:**

Western blot (WB) analysis of DC-LAMP (E305) polyclonal antibody at 1:1000 dilution

Lane1:HCT116 whole cell lysate(30ug)

Lane2:The Thymus tissue lysate of Rat(40ug)

Lane3:A549 whole cell lysate(40ug)