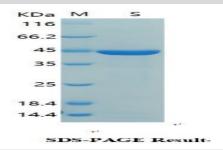

#### **Molecular Weight:**

~44kDa

# **Purification&Purity:**

Transferred into competent cells and the supernatant was purified by NI column affinity chromatography and the purity is > 85% (by SDS-PAGE).