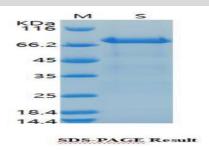

~70kDa

**Swiss-Prot:** 

P78325

**Purification&Purity:** 

Transferred into competent cells and the supernatant was purified by NI column affinity chromatography and the purity is > 85% (by SDS-PAGE).

**Restriction Sites:** 

## **Expression Vector:**

pet-22b(+)

**DATA:** 

Note:

For research use only, not for use in diagnostic procedure.