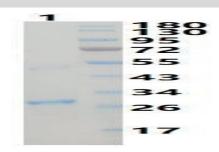

## **Molecular Weight:**

~28kDa

#### **Purification&Purity:**

Transferred into competent cells and the supernatant was purified by NI column affinity chromatography and the purity is > 85% (by SDS-PAGE).

#### **DATA:**