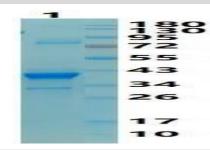

#### **Product:**

PBS, 4M Urea, PH7.4

Molecular Weight:

~40kDa

**Swiss-Prot:** 

Q13478

**Purification&Purity:** 

Transferred into competent cells and the supernatant was purified by NI column affinity chromatography and the purity is > 85% (by SDS-PAGE).