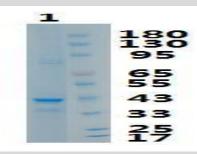

## **Molecular Weight:**

~42kDa

## **Purification&Purity:**

Transferred into competent cells and the supernatant was purified by NI column affinity chromatography and the purity is > 85% (by SDS-PAGE).

## **DATA:**